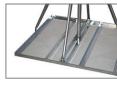

#### Base Size 48" x 30" (1200 mm x 760 mm)

**FULL BASE MODELS** 

Shipping Weight 20 lbs

Mast Diameter 2" included

NPRM-2 14 Gauge Steel

The NPRM-2 uses a top and base mast clamp

The NPRM-3 uses a top and base U-bolt and bracket

## Full Base Models

- Base Size: 48" x 48"
- Accept up to 2<sup>1</sup>/<sub>2</sub>" mast
- Minimum mast height of 54"
- Courier shippable
- Mast not included
- Shipping Weights

NPRM-2 - 47 lbs NPRM-3 - 30 lbs