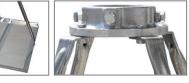

#### Base Size 48" x 30" (1200 mm x 760 mm)

**FULL BASE MODELS** 

Shipping Weight 20 lbs

Mast Diameter 2" included

NPRM-2 14 Gauge Steel

The NPRM-2 uses a top and base mast clamp

The NPRM-3 uses a top and base U-bolt and bracket