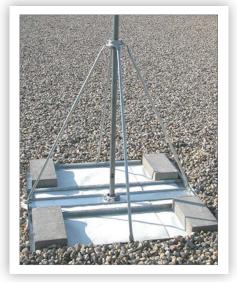

### HALF BASE MODEL

#### Features

- 2 gauges of pre-galvanized steel frames to choose from
- Accepts our Wade Pop-up masts for added height (guying required)
- Full base models accept up to a 2½" mast with a 54" minimum height
- No anchoring necessary

- Rigid construction will withstand harsh elements
- Accommodates both cinder blocks and patio stones
- Stabilizing white mats available to protect the mounting surface

NPRM-1/2-LD-5 5 foot mast included

#### Base Size 48" x 30" (1200 mm x 760 mm)

**FULL BASE MODELS** 

Shipping Weight 20 lbs

Mast Diameter 2" included

NPRM-2 14 Gauge Steel

The NPRM-2 uses a top and base mast clamp

The NPRM-3 uses a top and base U-bolt and bracket

## Full Base Models

- Base Size: 48" x 48"
- Accept up to 2<sup>1</sup>/<sub>2</sub>" mast
- Minimum mast height of 54"
- Courier shippable
- Mast not included
- Shipping Weights

NPRM-2 - 47 lbs NPRM-3 - 30 lbs