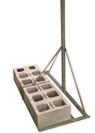

- Rigid construction will withstand harsh elements
- Accommodates both cinder blocks and patio stones
- Stabilizing white mats available to protect the mounting surface

NPRM-1/2-LD-5 5 foot mast included

## Full Base Models

- Base Size: 48" x 48"
- Accept up to 2<sup>1</sup>/<sub>2</sub>" mast
- Minimum mast height of 54"
- Courier shippable
- Mast not included
- Shipping Weights

NPRM-2 - 47 lbs NPRM-3 - 30 lbs