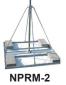

#### Base Size 48" x 30" (1200 mm x 760 mm)

**FULL BASE MODELS** 

Shipping Weight 20 lbs

Mast Diameter 2" included

NPRM-2 14 Gauge Steel

The NPRM-2 uses a top and base mast clamp

The NPRM-3 uses a top and base U-bolt and bracket

## Full Base Models

- Base Size: 48" x 48"
- Accept up to 2<sup>1</sup>/<sub>2</sub>" mast
- Minimum mast height of 54"
- Courier shippable
- Mast not included
- Shipping Weights

NPRM-2 - 47 lbs NPRM-3 - 30 lbs