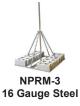

#### Base Size 48" x 30" (1200 mm x 760 mm)

**FULL BASE MODELS** 

Shipping Weight 20 lbs

Mast Diameter 2" included

NPRM-2 14 Gauge Steel

The NPRM-2 uses a top and base mast clamp

The NPRM-3 uses a top and base U-bolt and bracket

## Full Base Models

- Base Size: 48" x 48"
- Accept up to 2<sup>1</sup>/<sub>2</sub>" mast
- Minimum mast height of 54"
- Courier shippable
- Mast not included
- Shipping Weights

NPRM-2 - 47 lbs NPRM-3 - 30 lbs