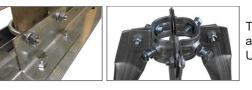

#### Base Size 48" x 30" (1200 mm x 760 mm)

**FULL BASE MODELS** 

Shipping Weight 20 lbs

Mast Diameter 2" included

NPRM-2 14 Gauge Steel

The NPRM-2 uses a top and base mast clamp

The NPRM-3 uses a top and base U-bolt and bracket

## Full Base Models

- Base Size: 48" x 48"
- Accept up to 2<sup>1</sup>/<sub>2</sub>" mast
- Minimum mast height of 54"
- Courier shippable
- Mast not included
- Shipping Weights

NPRM-2 - 47 lbs NPRM-3 - 30 lbs